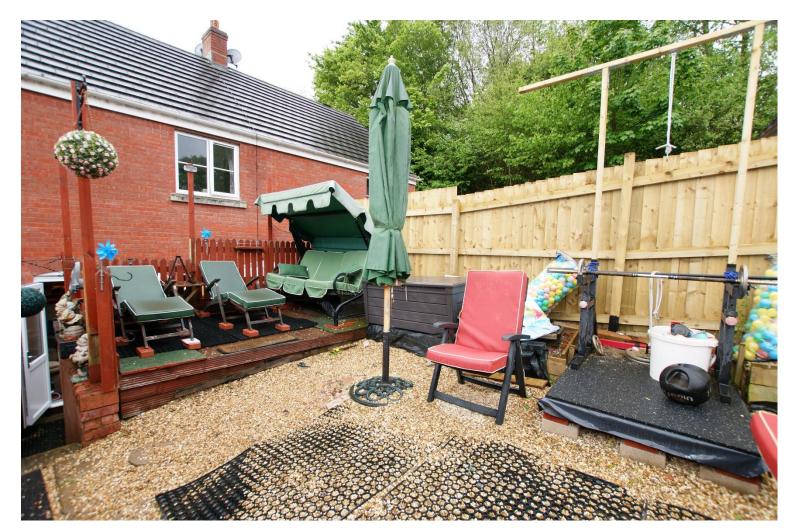

# The Property...

The property is an attractive 2 bed mid terrace, in which the family have enjoyed living in over the past few years but having a now larger family have outgrown the space. The ground floor provides a well fitted kitchen, useful W.C and spacious living room with direct access to the secluded rear garden. 2 bedrooms and a bathroom are provided on the first floor. There is gas fired central heating and uPVC double glazing. Of particular note is the excellent amount of built-in storage space with wardrobe cupboards in the principal bedrooms. Off road parking is directly outside the house. From the living room are steps leading to the rear garden that has access to the front of the property.