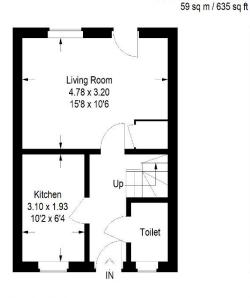

# The Property...

The property is an attractive 2 bed mid terrace, in which the family have enjoyed living in over the past few years but having a now larger family have outgrown the space. The ground floor provides a well fitted kitchen, useful W.C and spacious living room with direct access to the secluded rear garden. 2 bedrooms and a bathroom are provided on the first floor. There is gas fired central heating and uPVC double glazing. Of particular note is the excellent amount of built-in storage space with wardrobe cupboards in the principal bedrooms. Off road parking is directly outside the house. From the living room are steps leading to the rear garden that has access to the front of the property.

**Ground Floor** 

First Floor

Illustration for identification purposes only, measurements are approximate, not to scale. FloorplansUsketch.com © 2021 (ID 763905)