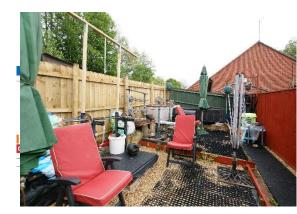

# The Property...

The property is an attractive 2 bed mid terrace, in which the family have enjoyed living in over the past few years but having a now larger family have outgrown the space. The ground floor provides a well fitted kitchen, useful W.C and spacious living room with direct access to the secluded rear garden. 2 bedrooms and a bathroom are provided on the first floor. There is gas fired central heating and uPVC double glazing. Of particular note is the excellent amount of built-in storage space with wardrobe cupboards in the principal bedrooms. Off road parking is directly outside the house. From the living room are steps leading to the rear garden that has access to the front of the property.