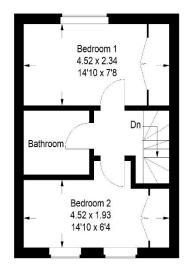

# The Property...

The property is an attractive 2 bed mid terrace, in which the family have enjoyed living in over the past few years but having a now larger family have outgrown the space. The ground floor provides a well fitted kitchen, useful W.C and spacious living room with direct access to the secluded rear garden. 2 bedrooms and a bathroom are provided on the first floor. There is gas fired central heating and uPVC double glazing. Of particular note is the excellent amount of built-in storage space with wardrobe cupboards in the principal bedrooms. Off road parking is directly outside the house. From the living room are steps leading to the rear garden that has access to the front of the property.

**Ground Floor** 

First Floor

Illustration for identification purposes only, measurements are approximate, not to scale. FloorplansUsketch.com © 2021 (ID 763905)